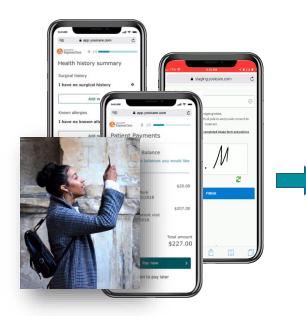

Patient registers/completes intake, pays Co-Pay/Past Due Balance

All patient data, payments and documents integrated into **\*athena**health

- NO APP TO DOWNLOAD!
- NO NEED TO CREATE A USER PROFILE
- White-labeled for your practice
- Easy for patient to complete
- You can ask any question(s)
- Best in class compliment to Patient Portal
- Works on **ALL** smartphones
- Desktop compatible