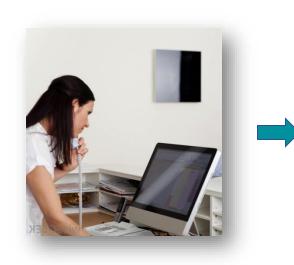

**Appointment** Scheduled in **Vathena**health

- Minimal impact on your established workflow
- No additional dashboards necessary

**Patient receives** custom Text Message & Email

- Fully white-labeled
- Customizable for timing, frequency and message
- Dynamic appointment reminders
- Different messages for different workflows
- 92% of people open text messages within two minutes of receiving them