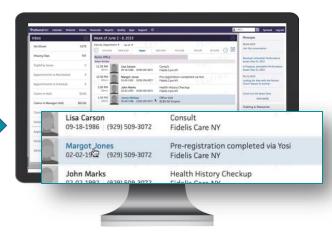

- All patient data integrated into the discreet data fields in Athena
- Insurance and ID image pushed into Quickview
- All forms, intake, consent, policies, completed, signed /dated and pushed into the correct document section.
- Financial data reconciled in Athena