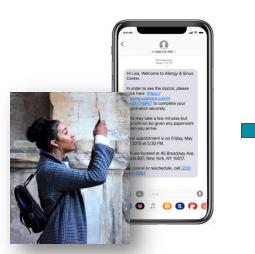

**Appointment** Scheduled in **Vathena**health

- Minimal impact on your established workflow
- No additional dashboards necessary

**Patient receives** custom Text Message & Email

- Fully white-labeled
- Customizable for timing, frequency and message
- Dynamic appointment reminders
- Different messages for different workflows
- 92% of people open text messages within two minutes of receiving them